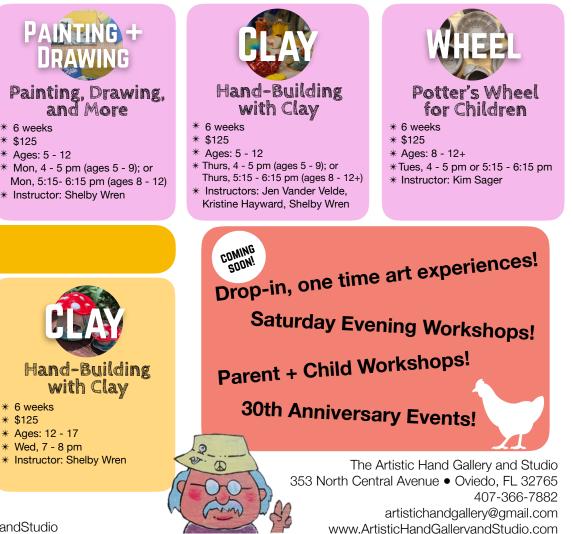

Special 4 week holiday session Weeks of Nov 16 - Dec 14 \*\* \*\* No classes week of Nov 23 in observance of Thanksgiving

| CLASS                             | # OF<br>Weeks | Day / Time / Age                                                    | Cost  |
|-----------------------------------|---------------|---------------------------------------------------------------------|-------|
| Kids' Painting, Drawing, and More | 6             | Mon / 4 -5 pm / Ages 5 - 9<br>Mon / 5:15 - 6:15 pm / Ages 8 - 12    | \$125 |
| Kids' Hand-Building with Clay     | 6             | Thur / 4 - 5 pm / Ages 5 - 9<br>Thur / 5:15 - 6:15 pm / Ages 8 - 12 | \$125 |
| Kids' Potter's Wheel              | 6             | Tues / 4 - 5 pm or 5:15 - 6:15 pm / Ages 8 - 12+                    | \$125 |
| Teen Painting and Drawing         | 6             | Wed / 5:30 - 6:30 pm / Ages 12 - 17                                 | \$125 |
| Teen Hand-Building with Clay      | 6             | Wed / 7 - 8 pm / Ages 12 - 17                                       | \$125 |